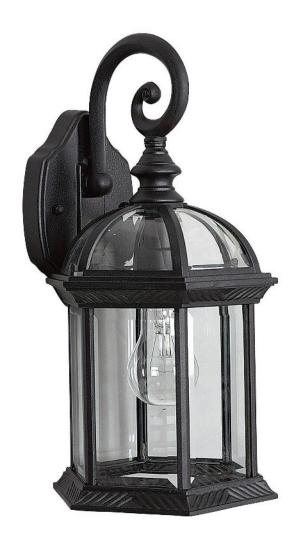

## 1. Porch and Garage Light Fixtures

Replacement of exterior wall-mounted porch lights and coach lights located on each side of the garage must be identical to lights listed below. NOTE: The numbers listed here only represent a few of the retailers of this style light. (See photo p2)

## **EXTERIOR GARAGE AND PORCH LIGHT**

Black Aluminum Wall Mounted Fixture 15.5" Height 8.5" Width