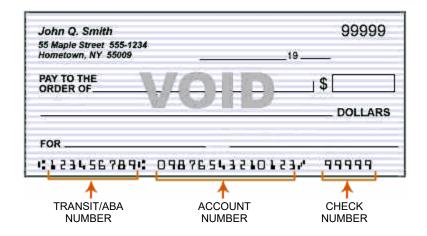

## **AUTHORIZATION AGREEMENT FOR AUTOMATIC PAYMENTS SETUP**

I hereby authorize Association Management, Inc., as agent for your Association, to set up automatic payments on my behalf. Please co

| complete the form below:                                                                                    |                                                                                       |
|-------------------------------------------------------------------------------------------------------------|---------------------------------------------------------------------------------------|
| Association/Community Name                                                                                  |                                                                                       |
|                                                                                                             |                                                                                       |
|                                                                                                             |                                                                                       |
|                                                                                                             |                                                                                       |
|                                                                                                             |                                                                                       |
|                                                                                                             |                                                                                       |
|                                                                                                             |                                                                                       |
|                                                                                                             |                                                                                       |
|                                                                                                             |                                                                                       |
| ize Association Management, Inc. to withdra<br>ext business day if the 8 <sup>th</sup> falls on a weekend o | w the monthly charges billed to my account on the 8 <sup>th</sup> of each or holiday. |
| the same stary in the same of a weekend                                                                     |                                                                                       |