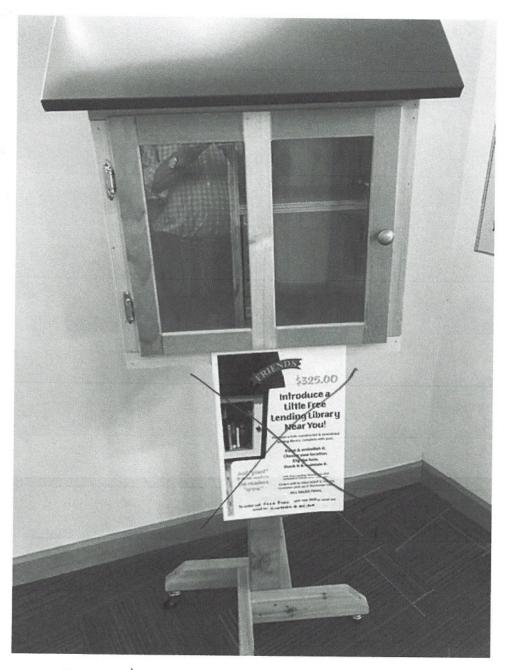

# Proposal For Community Little Free Library (Take a book – Leave a book)

At the May Annual MRCV Association Meeting it was proposed that a Little Free Library be added to the Community by Tom and Janet Cattel. I, Matt Wolocko, stated that I would build it and there would be no cost to the Association. This has been previously discussed at the Tavern on the Green and received support from the members that attend.

Attached is a picture of the Little Library that the Rochester Library sells which would be basically the style and size that would be built given some leeway for creativity.

I would try to make it as low in maintenance as possible, and I would be willing to maintain it in the future as well.

Matt Wolocko

Dimensions

22.25"wide

26.25" high

13.25" deep

Root 17.5" wide