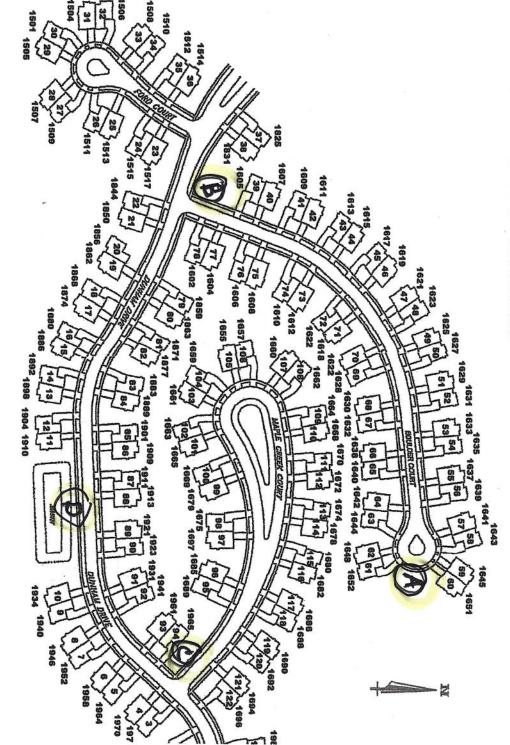

After walking the Association Grounds, it was determined that four locations would be appropriate for placement of the Free Little Library. (See attached map)

- A One corner of the opening in the turnaround at the end of Bolder Court
- B On the west corner of Bolder Court just North of Dunham Drive
- C On the Southwest corner of Maple Creek Court north of Dunham Drive
- D On the south side of Dunham Drive in front of the Basin

#### Recommendation:

I believe that option A at the end of Bolder Court would be the best location.

It provides easy access and would be tucked away in our community for our use.

Thank you for considering this addition to our Association and I look forward to your approval.